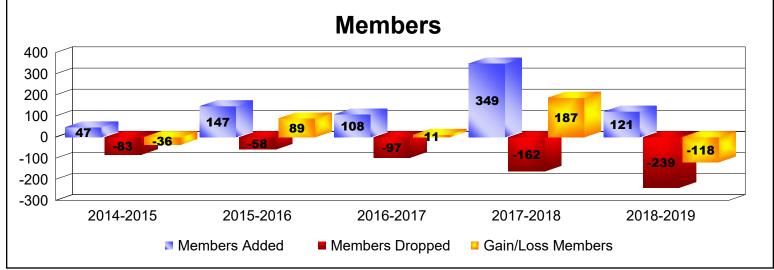

District 411 C

As of June 2019 Cumulative

| Year      | New<br>Clubs | Dropped<br>Clubs | Gain/<br>Loss<br>Clubs | New<br>Members | Charter<br>Members | Reinstate<br>Members | Transfer<br>Members | Total<br>Member<br>Added | Total<br>Members<br>Dropped | Gain/<br>Loss<br>Members |
|-----------|--------------|------------------|------------------------|----------------|--------------------|----------------------|---------------------|--------------------------|-----------------------------|--------------------------|
| 2014-2015 | 1            | 0                | 1                      | 23             | 21                 | 3                    | 0                   | 47                       | -83                         | -36                      |
| 2015-2016 | 2            | 0                | 2                      | 87             | 52                 | 2                    | 6                   | 147                      | -58                         | 89                       |
| 2016-2017 | 2            | -1               | 1                      | 46             | 57                 | 4                    | 1                   | 108                      | -97                         | 11                       |
| 2017-2018 | 5            | 0                | 5                      | 199            | 122                | 28                   | 0                   | 349                      | -162                        | 187                      |
| 2018-2019 | 1            | -2               | -1                     | 83             | 32                 | 5                    | 1                   | 121                      | -239                        | -118                     |
| Average   | 2            | -1               | 2                      | 88             | 57                 | 8                    | 2                   | 154                      | -128                        | 27                       |