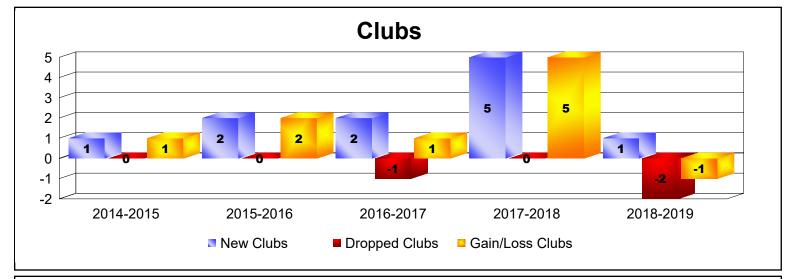

District 411 C

As of June 2019 Cumulative

| Year      | New<br>Clubs | Dropped<br>Clubs | Gain/<br>Loss<br>Clubs | New<br>Members | Charter<br>Members | Reinstate<br>Members | Transfer<br>Members | Total<br>Member<br>Added | Total<br>Members<br>Dropped | Gain/<br>Loss<br>Members |
|-----------|--------------|------------------|------------------------|----------------|--------------------|----------------------|---------------------|--------------------------|-----------------------------|--------------------------|
| 2014-2015 | 1            | 0                | 1                      | 23             | 21                 | 3                    | 0                   | 47                       | -83                         | -36                      |
| 2015-2016 | 2            | 0                | 2                      | 87             | 52                 | 2                    | 6                   | 147                      | -58                         | 89                       |
| 2016-2017 | 2            | -1               | 1                      | 46             | 57                 | 4                    | 1                   | 108                      | -97                         | 11                       |
| 2017-2018 | 5            | 0                | 5                      | 199            | 122                | 28                   | 0                   | 349                      | -162                        | 187                      |
| 2018-2019 | 1            | -2               | -1                     | 83             | 32                 | 5                    | 1                   | 121                      | -239                        | -118                     |
| Average   | 2            | -1               | 2                      | 88             | 57                 | 8                    | 2                   | 154                      | -128                        | 27                       |